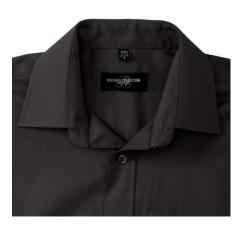

#### **Basic informations**

Size: S

Length: 56 Width: 37 Height: 19 Size: S

Color: Black

## Specification

RUSSELL men's long sleeve shirt PURE COTTON POPLIN. Elegant and very durable shirt with the comfort of pure cotton. Classic collar without buttons, one button on cuff, pocket on the right. 100% Popoplim cotton, 120/125 g / m2. Laundry at 40 degrees. EASY CARE - dries quickly, easily ironed 18 / 45/58