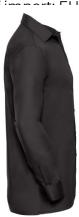

### MEN'S LS COT PLN SHIRT

## Specification

RUSSELL men's long sleeve shirt PURE COTTON POPLIN. Elegant and very durable shirt with the comfort of pure cotton. Classic collar without buttons, one button on cuff, pocket on the right. 100% Popoplim cotton, 120/125 g / m2. Laundry at 40 degrees. EASY CARE - dries quickly, easily ironed 18 / 45/58