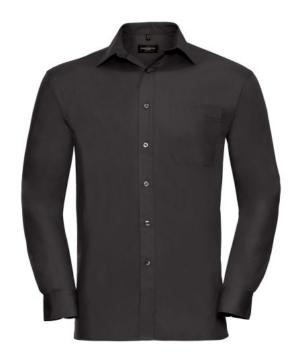

### MEN'S LS COT PLN SHIRT

## Specification

RUSSELL men's long sleeve shirt PURE COTTON POPLIN. Elegant and very durable shirt with the comfort of pure cotton. Classic collar without buttons, one button on cuff, pocket on the right. 100% Popoplim cotton, 120/125 g / m2. Laundry at 40 degrees. EASY CARE - dries quickly, easily ironed 18 / 45/58