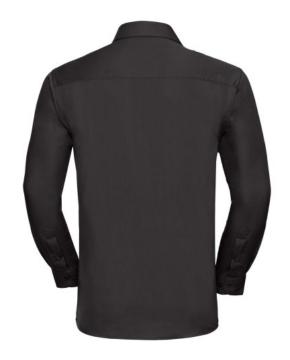

### MEN'S LS COT PLN SHIRT

## Specification

RUSSELL men's long sleeve shirt PURE COTTON POPLIN. Elegant and very durable shirt with the comfort of pure cotton. Classic collar without buttons, one button on cuff, pocket on the right. 100% Popoplim cotton, 120/125 g / m2. Laundry at 40 degrees. EASY CARE - dries quickly, easily ironed 18 / 45/58