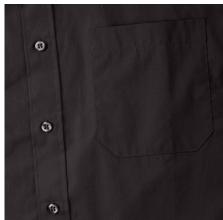

## Specification

RUSSELL men's long sleeve shirt PURE COTTON POPLIN. Elegant and very durable shirt with the comfort of pure cotton. Classic collar without buttons, one button on cuff, pocket on the right. 100% Popoplim cotton, 120/125 g / m2. Laundry at 40 degrees. EASY CARE - dries quickly, easily ironed 18 / 45/58